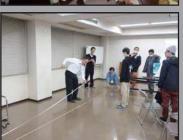

## 4th. STEP

## 【使い方を考える】

プランの最終確認を行いました。パークの名 称をみんなで決定しました。

スケボーはとても盛り上がるスポーツなので、それを活かして 盛り上がる市にしたいと思いワークショップに参加しました。下

ケーションの場の1つとして利用してもらえたらと思います! (東部中2年・吉川楓さん:プロスケーター)