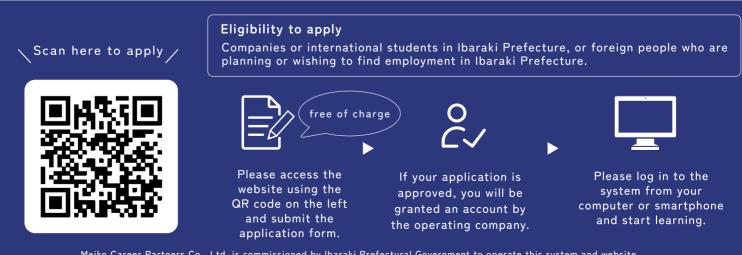

## Ibaraki Prefecture Japanese e-Learning System for supporting foreign people

This system is provided free of charge to companies or international students in Ibaraki prefecture, and foreign people who wish to work in the prefecture.

The purpose of this system is to create an environment in which foreign nationals can acquire the Japanese language skills necessary for work and daily life, and work smoothly at companies within the prefecture.

Meiko Career Partners Co., Ltd. is commissioned by Ibaraki Prefectural Government to operate this system and website. Tel:03-5332-7591 (Monday-Friday 10:00-18:00)